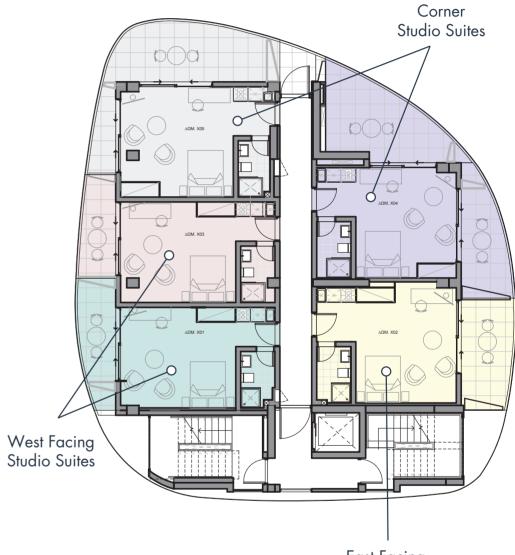

#### Corner Studio Suites

#### **Room Details**

Apartment Type: Studio Dimensions: 46-49m<sup>2</sup> Contract Duration: 51 weeks Bed Type: Double bed

East Facing Studio Suite